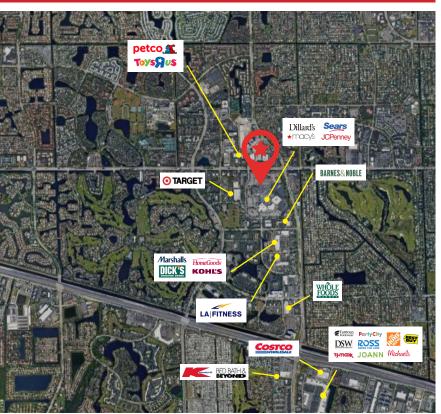

## 8100 - 8160 West Broward Boulevard | Plantation, FL 33324

Shoppes at Broward is a ±51,000 square foot shopping center adjacent to the Broward Mall. It is located on the south side of Broward Boulevard, just west of University Drive in front of the Target. The property will be undergoing a renovation over the course of the next year.

## SHOPPES AT BROWARD

8100 - 8160 West Broward Boulevard | Plantation, FL 33324

Population: 145,981 (3-mile radius) Household Income: \$71,757 (3-mile radius) Traffic Counts: 43,771 cars daily (E/W) Shopping Centre Size: 51,000 sq.ft