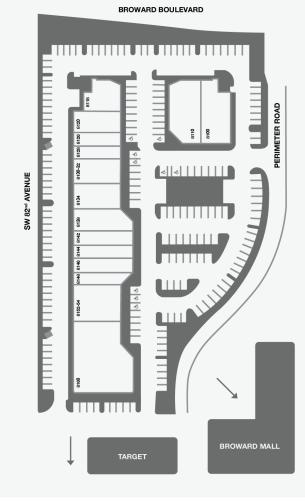

## 8100 - 8160 West Broward Boulevard | Plantation, FL 33324

Shoppes at Broward is a ±51,000 square foot shopping center adjacent to the Broward Mall. It is located on the south side of Broward Boulevard, just west of University Drive in front of the Target. The property will be undergoing a renovation over the course of the next year.

## SHOPPES AT BROWARD

8100 - 8160 West Broward Boulevard | Plantation, FL 33324

Population: 145,981 (3-mile radius) Household Income: \$71,757 (3-mile radius) Traffic Counts: 43,771 cars daily (E/W) Shopping Centre Size: 51,000 sq.ft