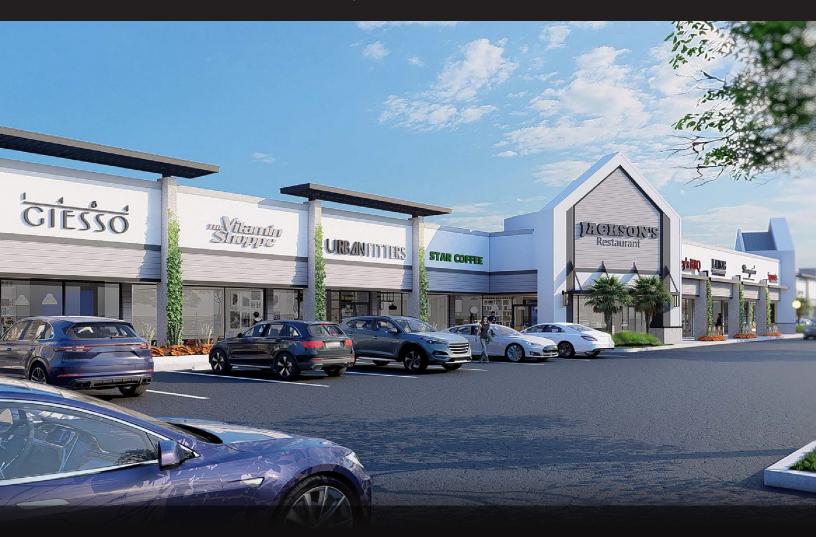

## **SHOPPES AT BROWARD**

## 8100 - 8160 West Broward Boulevard | Plantation, FL 33324

Shoppes at Broward is a ±51,000 square foot shopping center adjacent to the Broward Mall. It is located on the south side of Broward Boulevard, just west of University Drive in front of the Target. The property will be undergoing a renovation over the course of the next year.