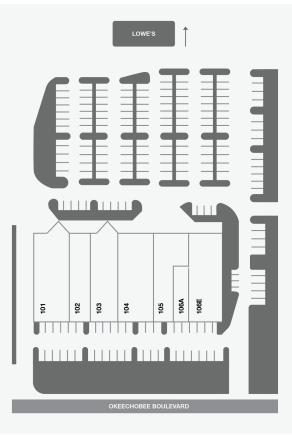

## PALM BEACH PLACE

4833 Okeechobee Boulevard | West Palm Beach, Florida 33417

Population: 109,972 (3-mile radius) Household Income: \$39,616 (3-mile radius) Traffic Counts: 77,500 cars daily (E/W) 46,500 cars daily (N/S) Shopping Centre Size: 33,000 sq.ft

## **Key Tenants:**

- Dan's Fan City
- Sherwin-Williams
- GreatFlorida Insurance Agency

**Alex Karas** 954.304.3900

akaras@janourarealty.com

www. rentjano.com