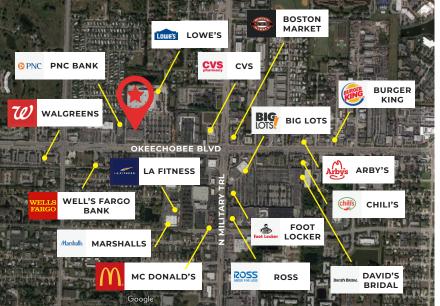

## PALM BEACH PLACE

4833 Okeechobee Boulevard | West Palm Beach, Florida 33417

Palm Beach Place is a ±33,000 square foot shopping center strategically positioned just west of the intersection of Okeechobee Boulevard and Military Trail, the busiest intersection in Palm Beach County. The property has great frontage directly on the north side of Okeechobee Boulevard and is an outparcel of the Lowe's home improvement store.

## PALM BEACH PLACE

4833 Okeechobee Boulevard | West Palm Beach, Florida 33417

Population: 109,972 (3-mile radius) Household Income: \$39,616 (3-mile radius) Traffic Counts: 77,500 cars daily (E/W) 46,500 cars daily (N/S) Shopping Centre Size: 33,000 sq.ft